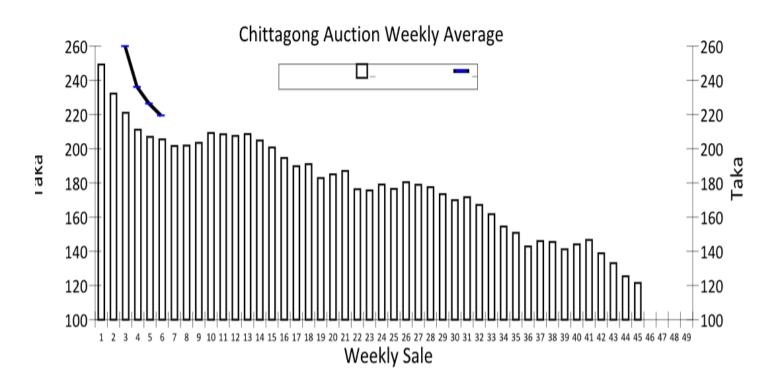

Dusts sold well at easier rates.

Our Catalogue: (Sale 5) Avg : Tk 215.28 , Sold 72.28% , (Sale 4) Avg : Tk 229.35 , Sold 76.07 %

Chittagong Auction Average - Sale 4 (Season 2024/25): Tk 219.48 & (Season 2023/24): Tk 210.07

|            | 1 of the Sale |          |            |          | Cp-to-Date Sale |             |        |              |             |          |              |          |
|------------|---------------|----------|------------|----------|-----------------|-------------|--------|--------------|-------------|----------|--------------|----------|
|            | Season 2023   | 3/24     | Season 202 | 4/25     | Seas            | son 2023/24 |        | Seas         | son 2024/25 |          | (+/-) Season | 2023/24  |
| Category   | Qty. (Kg)     | Taka     | Qty. (Kg)  | Taka     | Qty. (Kg)       | (%)         | Taka   | Qty. (Kg)    | (%)         | Taka     | Qty. (Kg)    | Taka     |
| CTC LEAF   | 797,208.1     | 203.57   | 692,367.0  | 216.61   | 2,643,915.4     | 77.5%       | 219.77 | 2,545,671.5  | 79.45%      | 234.50   | -98,243.9    | 14.73    |
| CTC DUST   | 315,317.4     | 230.22   | 213,892.4  | 238.56   | 867,516.4       | 22.5%       | 241.45 | 696,879.9    | 20.28%      | 252.96   | -170,636.5   | 11.51    |
| Sub-Total  | 1,112,525.5   | 211.12   | 906,259.4  | 221.79   | 3,511,431.8     | 99.9%       | 225.12 | 3,242,551.4  | 99.73%      | 238.46   | -268,880.4   | 13.34    |
| Orthodox   | 0.0           | 0.00     | 0.0        | 0.00     | 0.0             | 0.0%        | 0.00   | 233.5        | 0.00%       | 975.59   | 233.5        | 975.59   |
| Total      | 1,112,525.5   | 211.12   | 906,259.4  | 221.79   | 3,511,431.8     | 99.9%       | 225.12 | 3,242,784.9  | 99.73%      | 238.52   | -268,646.9   | 13.39    |
| Green Tea  | 10.0          | 1,350.00 | 19.7       | 1600.00  | 115.0           | 0.0%        | 947.96 | 62.8         | 0.00%       | 1943.47  | -52.2        | 995.51   |
| Oolong Tea | 0.0           | 0.00     | 0.0        | 0.00     | 0.0             | 0.0%        | 0.00   | 0.0          | 0.00%       | 0.00     | 0.0          | 0.00     |
| Yellow Tea | 0.0           | 0.00     | 9.7        | 1,500.00 | 0.0             | 0.0%        | 0.00   | 9.7          | 0.00%       | 1,500.00 | 9.7          | 1,500.00 |
| Total      | 1,112,535.5   | 211.13   | 906,288.8  | 221.83   | 3,511,546.8     | 99.9%       | 225.15 | 3,242,857.4  | 99.74%      | 238.55   | -268,689.4   | 13.41    |
| Other (s)  | 12,511.2      | 115.20   | 19,940.3   | 112.73   | 80,881.2        | 0.1%        | 132.14 | 64,561.5     | 0.26%       | 112.06   | -16,319.7    | -20.08   |
| G.Total    | 1,125,046.7   | 210.07   | 926,229.10 | 219.48   | 3,592,428.0     | 100.0%      | 223.05 | 3,307,418.85 | 100%        | 236.08   | -285,009.1   | 13.03    |